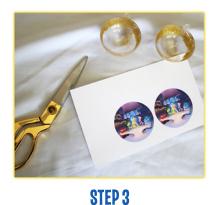

**STEP 2** 

Apply colored glitter on both orb halves, to suit the emotion associated with your core memory. Allow glitter to dry.

Print out two images to fit the shape of the orb at its widest point. Cut out images and tape them back to back.