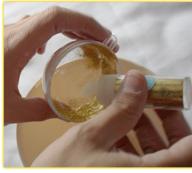

**STEP 2** 

Apply colored glitter on both orb halves, to suit the emotion associated with your core memory. Allow glitter to dry.

Print out two images to fit the shape of the orb at its widest point. Cut out images and tape them back to back.