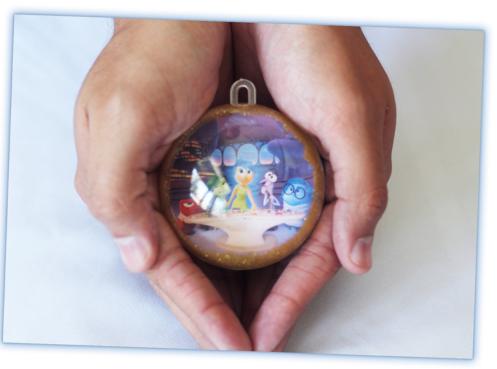

## In "Inside Out," each of Riley's memory balls reflects a specific Emotion. Turn your favorite emotional photos into memory balls with this tutorial!

**STEP 1** Coat inside top edge of one side of the plastic orb with glitter glue. Repeat on the other orb half.

**STEP 4** Insert the photo into the orb and close orb halves to seal in your core memory!