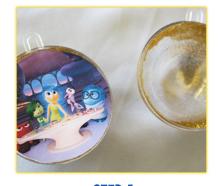

**STEP 4** Insert the photo into the orb and close orb halves to seal in your core memory!