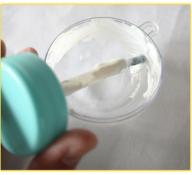

## In "Inside Out," each of Riley's memory balls reflects a specific Emotion. Turn your favorite emotional photos into memory balls with this tutorial!

**STEP 1** Coat inside top edge of one side of the plastic orb with glitter glue. Repeat on the other orb half.

**STEP 2** 

Apply colored glitter on both orb halves, to suit the emotion associated with your core memory. Allow glitter to dry.

Print out two images to fit the shape of the orb at its widest point. Cut out images and tape them back to back.